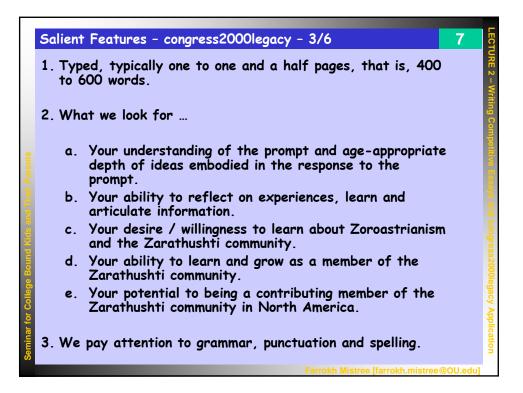

|
| ound Kids and | 5. Para 4 – Summary statement as to what you plan to do<br>professionally. Prompt: What is your role as a college educated<br>person in society? | ł       |                   |
| rr College Bo |                                                                                                                                                  |         | 00legacy Ap       |
| Seminar fo    |                                                                                                                                                  |         | pplication        |
|               | Farrokh Mistree [farrokh.mistree@                                                                                                                | OU.edu] |                   |