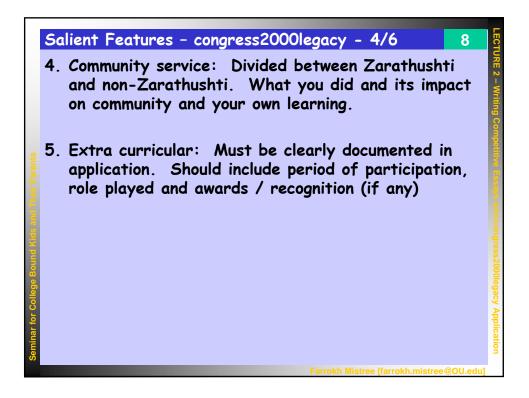

|
| ound Kids and | 5. Para 4 – Summary statement as to what you plan to do<br>professionally. Prompt: What is your role as a college educated<br>person in society? | ł       |                   |
| rr College Bo |                                                                                                                                                  |         | 00legacy Ap       |
| Seminar fo    |                                                                                                                                                  |         | pplication        |
|               | Farrokh Mistree [farrokh.mistree@                                                                                                                | OU.edu] |                   |