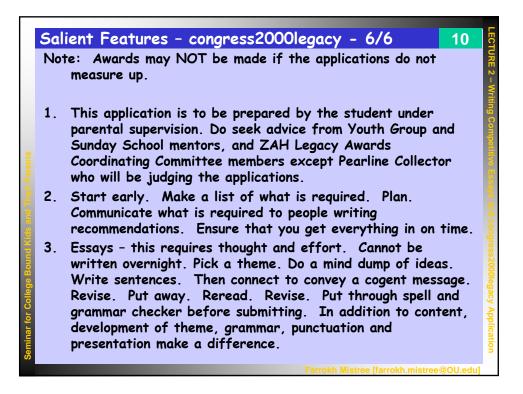

|               | Salient Features - Statement of Purpose                                                                                                          | 4       | LECT              |
|---------------|--------------------------------------------------------------------------------------------------------------------------------------------------|---------|-------------------|
|               | 1. Typically one to one and a half pages, that is, 400 to 600 words                                                                              | 5.      | <b>FURE 2 - 1</b> |
|               | 2. Para 1 - What you want and why. What you have to offer.                                                                                       |         | <b>Nriting</b> C  |
| nts           | 3. Para 2 – Your academic preparation for what you wish to study and your accomplishments.                                                       |         |                   |
| Their Pare    | 4. Para 3 – Your extracurricular activities and how these have shap who you are.                                                                 | ed      |                   |
| ound Kids and | 5. Para 4 – Summary statement as to what you plan to do<br>professionally. Prompt: What is your role as a college educated<br>person in society? | ł       |                   |
| rr College Bo |                                                                                                                                                  |         | 00legacy Ap       |
| Seminar fo    |                                                                                                                                                  |         | pplication        |
|               | Farrokh Mistree [farrokh.mistree@                                                                                                                | OU.edu] |                   |